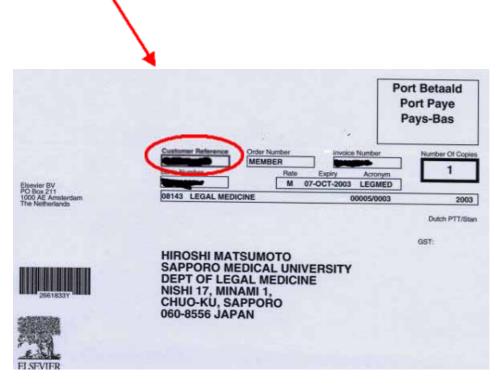

## **Activating access to Legal Medicine**

To activate access and to create your personal account, you will need your Elsevier Customer Reference Number. Your Customer Reference Number can be found on the mailing label of the paper issue of Legal Medicine.

The Customer Reference Number has to be entered at:

URL: https://cs.sciencedirect.com/activate/legalmed/members

**Note** that "https://" MUST be entered for this URL "http://" will not work. This is to ensure that your registration details are secured when you enter them into the registration form.