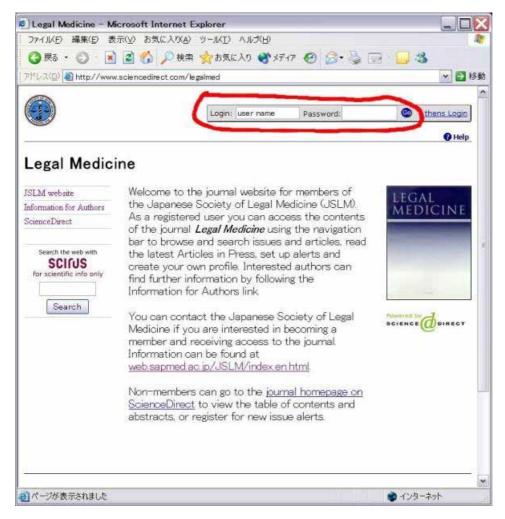

Note - please do NOT use special characters, such as ö, ä, æ when entering your personal details into the profile form.

After registration, you will get e-mail about your login information, especially your username, from ScienceDirect. You can go straight to: <a href="http://www.sciencedirect.com/legalmed">http://www.sciencedirect.com/legalmed</a> and enter your new username and password in the login bar on the top of the page.