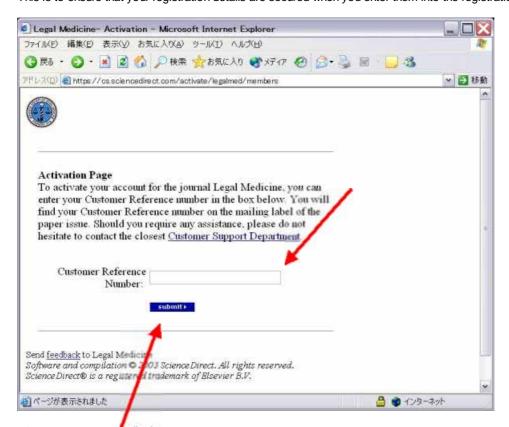

The Customer Reference Number has to be entered at:

URL: https://cs.sciencedirect.com/activate/legalmed/members

**Note** that "https://" MUST be entered for this URL "http://" will not work. This is to ensure that your registration details are secured when you enter them into the registration form.

After entering, click on "submit".

The next step is completing a user profile. You will be asked to fill out a form and choose a password. A username will be assigned. Both username and password will be case sensitive.