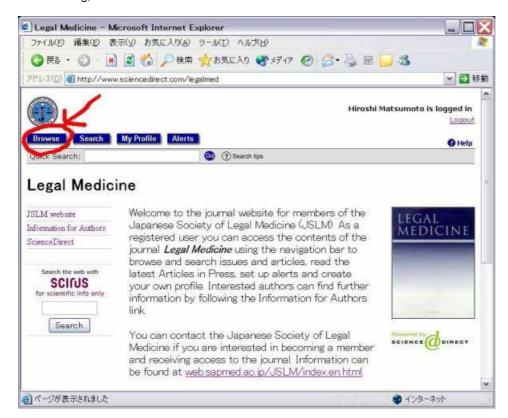

After entering, click on "Browse".

You get the following page and can read a Full-Text or a PDF.

If you encounter any problems registering, please note that older browsers may not support SSL encryption, which is required for secure data transmission. Also, cookies must be enabled in your browser to support the registration process.